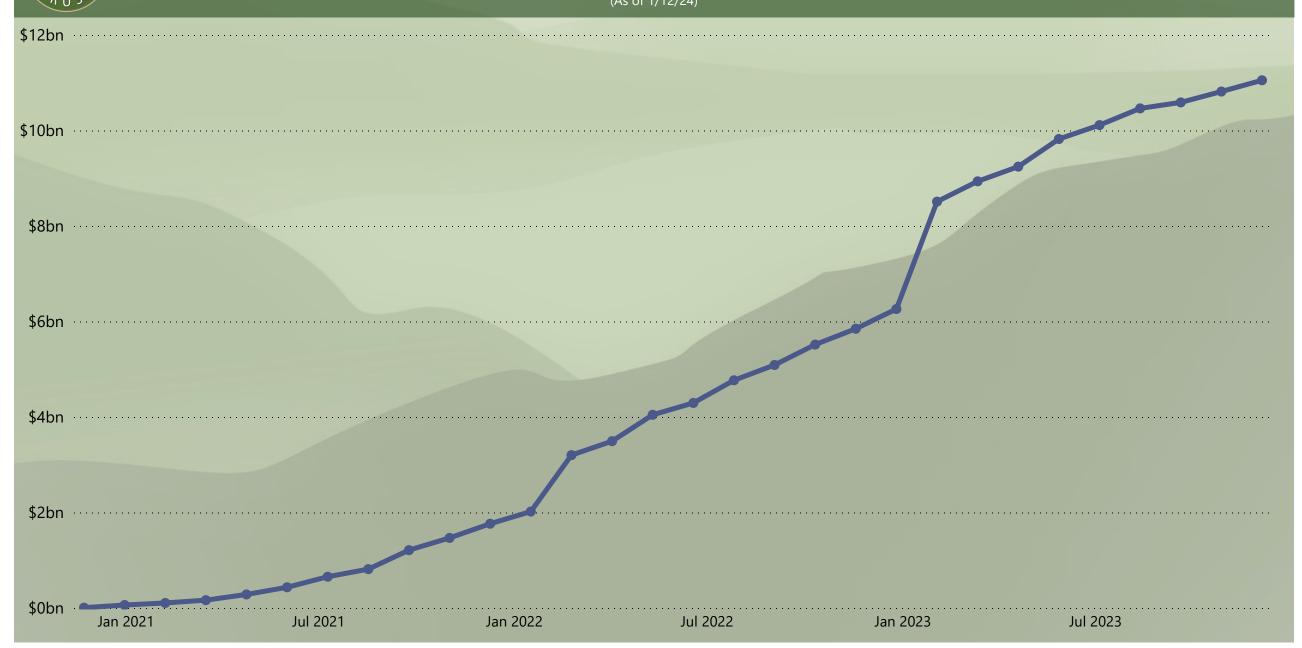

## **Total Payments Issued**

(As of 1/12/24)

| Category                       | Statistic                                                              | December        | Total           |
|--------------------------------|------------------------------------------------------------------------|-----------------|-----------------|
|                                | CQs with Determination Notices Issued                                  | 494             | 40,413          |
| Notice Data                    | CQs with Reconsideration<br>Determination Notices Issued               | 346             | 16,907          |
|                                | Claimants with Determination Notices Issued                            | 596             | 71,799          |
| Preliminary<br>Payment<br>Data | Total Amount Paid in Preliminary<br>Payments                           | \$0.0 million   | \$923.1 million |
|                                | Number of Claimants who have<br>Received Preliminary Payments          | 0               | 35,708          |
| Pro Rata<br>Payment<br>Data    | Total Amount Paid in Pro Rata<br>Payments                              | \$170.0 million | \$10.10 billion |
|                                | Number of Claimants who have<br>Received Pro Rata Payments             | 660             | 59,214          |
| Totals                         | Total Amount of Preliminary and Pro<br>Rata Payments Paid to Claimants | \$170.0 million | \$11.04 billion |
| Totals                         | Total Amount Awarded in Determination Notices                          | \$230.0 million | \$19.12 billion |