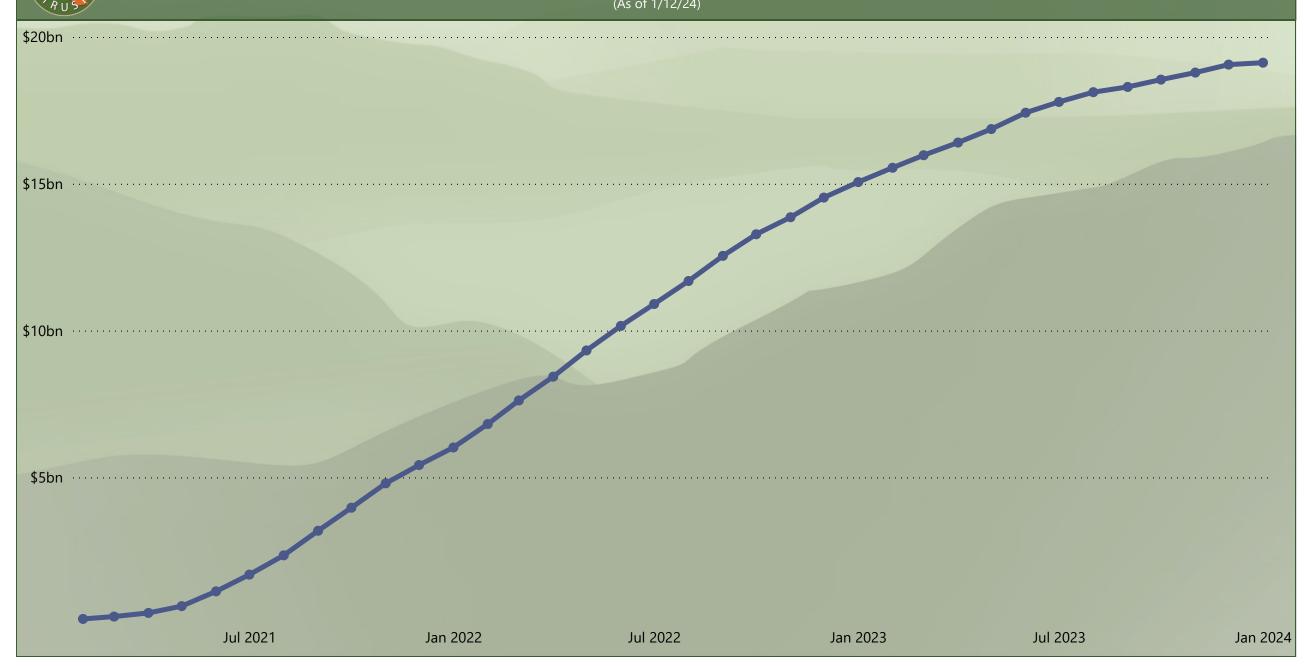

## Total Value of Determination Notices (As of 1/12/24)

| Category                       | Statistic                                                              | December        | Total           |
|--------------------------------|------------------------------------------------------------------------|-----------------|-----------------|
|                                | CQs with Determination Notices Issued                                  | 494             | 40,413          |
| Notice Data                    | CQs with Reconsideration<br>Determination Notices Issued               | 346             | 16,907          |
|                                | Claimants with Determination Notices Issued                            | 596             | 71,799          |
| Preliminary<br>Payment<br>Data | Total Amount Paid in Preliminary<br>Payments                           | \$0.0 million   | \$923.1 million |
|                                | Number of Claimants who have<br>Received Preliminary Payments          | 0               | 35,708          |
| Pro Rata<br>Payment<br>Data    | Total Amount Paid in Pro Rata<br>Payments                              | \$170.0 million | \$10.10 billion |
|                                | Number of Claimants who have<br>Received Pro Rata Payments             | 660             | 59,214          |
| Totals                         | Total Amount of Preliminary and Pro<br>Rata Payments Paid to Claimants | \$170.0 million | \$11.04 billion |
| Totals                         | Total Amount Awarded in Determination Notices                          | \$230.0 million | \$19.12 billion |